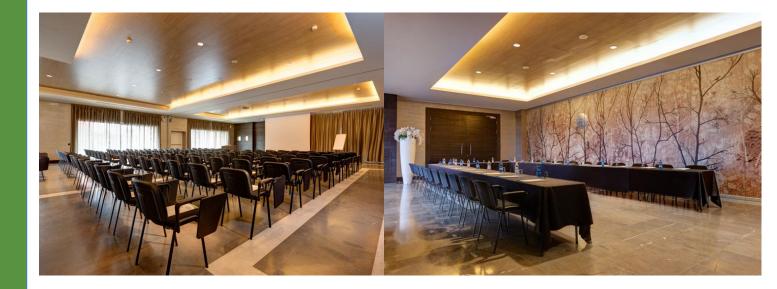

### Congress center: meeting room Duomo

Natural daylight First floor

Length: 17,93 mt. Width: 6,85 mt. Height: 3,08 mt.

Congress center: meeting rooms Navigli and Brera

Natural daylight First floor

Navigli room: Length: 7,16 mt. Width: 4,45 mt. Height: 2,91 mt.