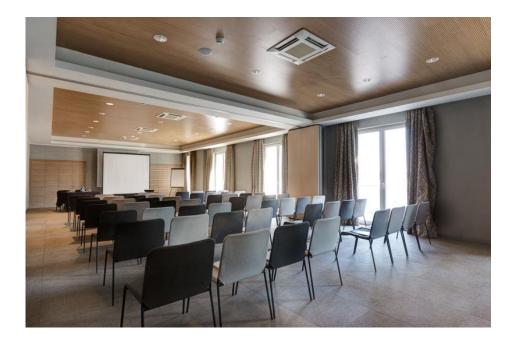

|    | 5 | 8888 |            |                          | Natural daylight<br>Ground floor |                  |
|----|---|------|------------|--------------------------|----------------------------------|------------------|
|    |   |      |            |                          |                                  | Ground 11001     |
|    |   |      |            |                          |                                  |                  |
|    |   |      |            |                          | ų                                |                  |
|    |   |      |            |                          |                                  | -                |
|    |   |      |            |                          |                                  |                  |
|    |   |      | 111111     |                          |                                  | Length: 20,00 mt |
|    |   |      |            |                          |                                  | 0                |
|    |   |      | 111111     |                          |                                  | Width: 16,00 mt. |
| Ē. |   |      |            |                          |                                  | Height: 3,77 mt. |
|    |   |      |            |                          |                                  |                  |
| 1  |   |      |            |                          | Ų                                | -                |
|    |   |      | SALA REGIA | Traduzione<br>Simultanea |                                  |                  |