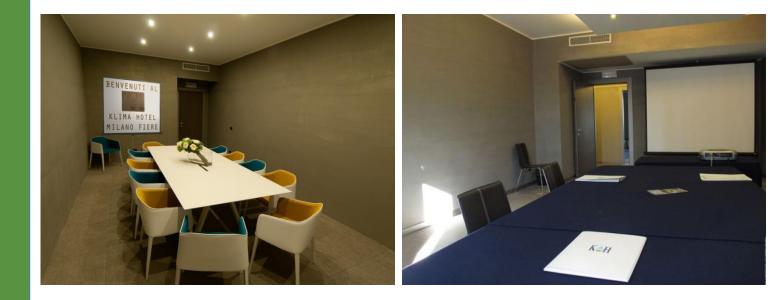

### Congress center: meeting room Duomo

Natural daylight First floor

Length: 17,93 mt. Width: 6,85 mt. Height: 3,08 mt.

Congress center: meeting rooms Navigli and Brera

Natural daylight First floor

Navigli room: Length: 7,16 mt. Width: 4,45 mt. Height: 2,91 mt.

Brera room: Length: 7,16 mt. Width: 3,60 mt. Height: 2,91 mt.