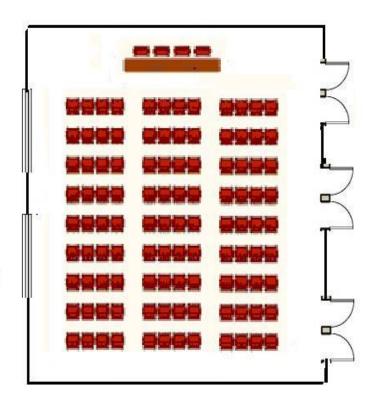

|    | 5 | 8888 |            |                          | Natural daylight<br>Ground floor |                  |
|----|---|------|------------|--------------------------|----------------------------------|------------------|
|    |   |      |            |                          |                                  | Ground 11001     |
|    |   |      |            |                          |                                  |                  |
|    |   |      |            |                          | ų                                |                  |
|    |   |      |            |                          |                                  | -                |
|    |   |      |            |                          |                                  |                  |
|    |   |      | 111111     |                          |                                  | Length: 20,00 mt |
|    |   |      |            |                          |                                  | 0                |
|    |   |      | 111111     |                          |                                  | Width: 16,00 mt. |
| Ē. |   |      |            |                          |                                  | Height: 3,77 mt. |
|    |   |      |            |                          |                                  |                  |
| 1  |   |      |            |                          | Ų                                | -                |
|    |   |      | SALA REGIA | Traduzione<br>Simultanea |                                  |                  |