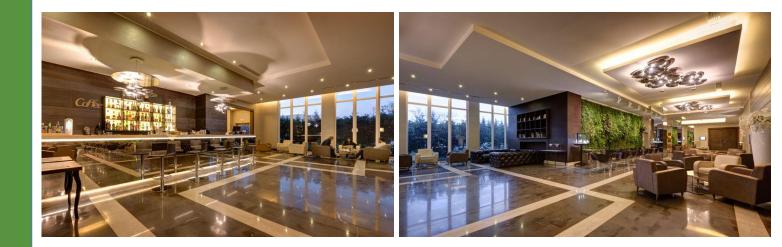

| Ų                                | -                |
|    |   |      | SALA REGIA | Traduzione<br>Simultanea |                                  |                  |



### Congress center: meeting room Duomo





Natural daylight First floor

Length: 17,93 mt. Width: 6,85 mt. Height: 3,08 mt.



Congress center: meeting rooms Navigli and Brera





Natural daylight First floor

Navigli room: Length: 7,16 mt. Width: 4,45 mt. Height: 2,91 mt.

Brera room: Length: 7,16 mt. Width: 3,60 mt. Height: 2,91 mt.



### **Restaurant Visconteo**

The Klima hotel Milano Fiere boasts a sleek and modern restaurant offering a relaxed and comfortable environment. It is open for breakfast, lunch and dinner. The chef and his team prepare gourmet dishes with fresh and high quality seasonal ingredients.



#### **Bar Sforzesco**





#### Spa & Beauty



#### Green Terrace On the 14° floor



Klima Hotel Milano Fiere Via Privata Venezia Giulia, 8 | 20157 Milano - Italy Tel: +39 0 245 504 61 | Fax: +39 0 235 573 86 Email: info@klimahotelmilano.com