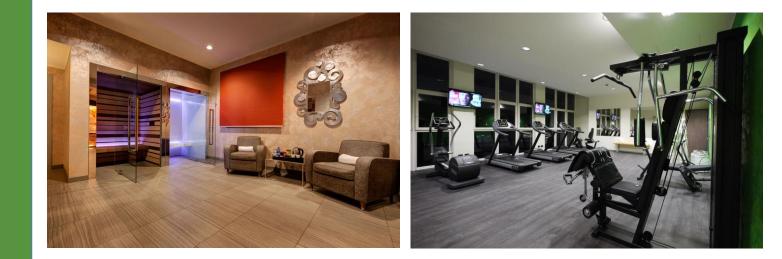

| -                |
|    |   |      | SALA REGIA | Traduzione<br>Simultanea |                                  |                  |



### Congress center: meeting room Duomo





Natural daylight First floor

Length: 17,93 mt. Width: 6,85 mt. Height: 3,08 mt.



Congress center: meeting rooms Navigli and Brera





Natural daylight First floor

Navigli room: Length: 7,16 mt. Width: 4,45 mt. Height: 2,91 mt.

Brera room: Length: 7,16 mt. Width: 3,60 mt. Height: 2,91 mt.



### **Restaurant Visconteo**

The Klima hotel Milano Fiere boasts a sleek and modern restaurant offering a relaxed and comfortable environment. It is open for breakfast, lunch and dinner. The chef and his team prepare gourmet dishes with fresh and high quality seasonal ingredients.



#### **Bar Sforzesco**





#### Spa & Beauty



#### Green Terrace On the 14° floor



Klima Hotel Milano Fiere Via Privata Venezia Giulia, 8 | 20157 Milano - Italy Tel: +39 0 245 504 61 | Fax: +39 0 235 573 86 Email: info@klimahotelmilano.com