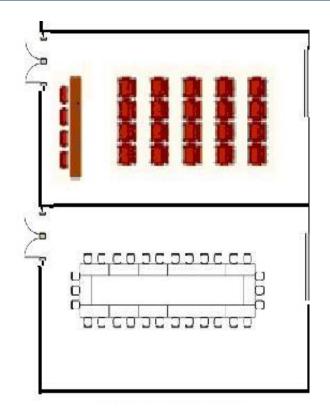

|    | 5 | 8888 |            |                          | Natural daylight<br>Ground floor |                  |
|----|---|------|------------|--------------------------|----------------------------------|------------------|
|    |   |      |            |                          |                                  | Ground 11001     |
|    |   |      |            |                          |                                  |                  |
|    |   |      |            |                          | ų                                |                  |
|    |   |      |            |                          |                                  | -                |
|    |   |      |            |                          |                                  |                  |
|    |   |      | 111111     |                          |                                  | Length: 20,00 mt |
|    |   |      |            |                          |                                  | 0                |
|    |   |      | 111111     |                          |                                  | Width: 16,00 mt. |
| Ē. |   |      |            |                          |                                  | Height: 3,77 mt. |
|    |   |      |            |                          |                                  |                  |
| 1  |   |      |            |                          | Ų                                | -                |
|    |   |      | SALA REGIA | Traduzione<br>Simultanea |                                  |                  |